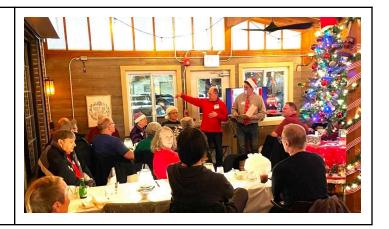

# Photos from December 13, 2024 Holiday Party

Tracey McFadden and Bruce Jones

Dec. 13, 2024 Fox Valley Electric Auto Association Holiday Party at the Great Escape restaurant 9540 W Irving Park Rd. Schiller Park (wind turbine/ EV charging stations in back)

(L to R) Tracey ("Elf") McFadden, Colin Warrick, Allen Lane, Rich Hirschberg, Marty Belovicz, Jeffrey Miller

Mr & Mrs. William McDaniel

Maureen Stillman and Jacyln Feaking

Fearless Leader Jeff Miller

Bob & Judy Kaplow, Howard Hansen & Pat Williams

Bob Baker, Steve Ledger, Margie& Doug Brezina

Marty Belovicz and Kyle Platt

The Johnsons - Ray, Ken, Willow and Laura

Larry Hanes, Evelyn Johnson, Diane Johnson

Colin Warrick, Lane Allen, Rich Hirschberg

Bruce hands out awards/gifts while Rich poses holiday riddles, jokes and puns.

# Meeting Minutes December 13, 2024

- The restaurant, and owner Brian were very accommodating for our 26 attendees.
- President Jeff Miller welcomed everyone and a delicious dinner was served.
- A slide show from Bruce was shown with all 2024 activities on a monitor provided by Marty.
- For entertainment, Rich Hirschberg posed holiday riddles, puns and trivia while Bruce handed out EV awards and gifts to everyone.
- Finally, our talented V.P. Tracey, who was attired in a flamboyant holiday elf outfit, played holiday music on his guitar, and led everyone in joyous singing to end the evening around 10 p.m.
- Thanks EVeryone for a great evening and a great 2024! See you in January to start our 50th anniversary year.