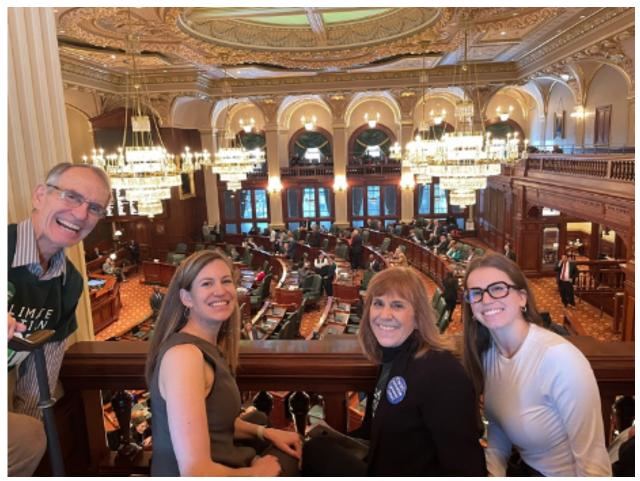

My family traveled to Lobby Day in Springfield on January 7<sup>th</sup>. We were able to talk to our state senator and other lawmakers to express concerns related to the electric grid, transportation, and reducing hazardous emissions in our homes and businesses. Items that were emphasized on transportation included: 1) putting state standards in place that increase the availability and reliability of zero emission vehicles 2) moving our public fleets to zero emissions and 3) increasing the buildout of charging infrastructure.

Stay Charged!

Tracey

Lobby Day in Springfield, January 7, 2025