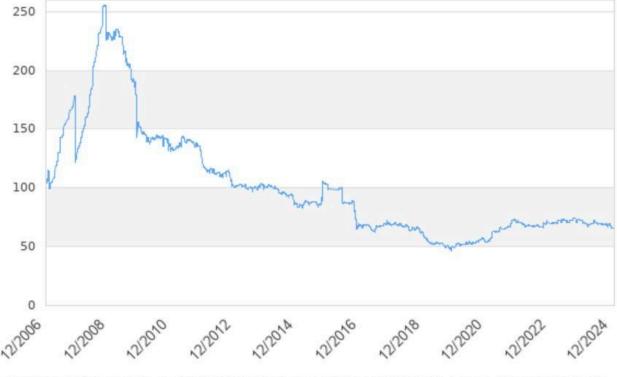

Ted Lowe

Ted Lowe

Ted Lowe

Here is a time-varying graph of our membership size from 2007 to now. Note that we peaked at 255 members in October 2008 when gas was nearing \$5 per gallon. We were also attending lots more invitational EVents with our converted EVs. The first Tesla Roadster was just coming into being. Let's get out there and grow the FVEAA!!!

FVEAA Paid Up Members as of January 15, 2025 3:15pm

Members: Minimum: 46 on 2019-11-12, Maximum: 255 on 2008-10-28, Latest: 66 on 2025-01-15