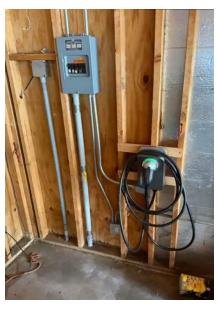

#### HAPPY NEW BOLT OWNER

- Jeanne Neltnor, who had worked for Toyota, wanted to buy an American electric vehicle.
- She recently heard our FVEAA VP Tracey McFadden give a presentation on electric vehicles and was sold on the idea.
- She approached Tracey, knowing what car she was looking for and asked for help. With his
  excellent guidance she bought a used 2023 Chevy Bolt at a great price.
- She loves the car, the Bose speakers, sunroof, lane assistance, backup assist and said in the future she will likely buy another.
- Jeanne already had a subpanel in her garage so Jeff Miller made her a good deal and installed a Level 2 charger as shown in the photo.
- Great teamwork guys. Now all she needs to do (she said) is to drive it more!