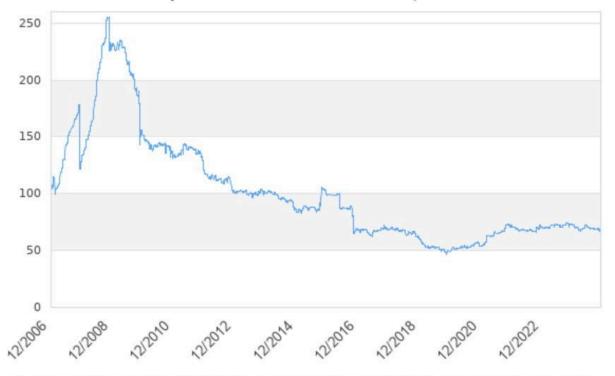

Here is a time-varying graph of our membership size from 2007 to now. Note that we peaked at 255 members in October 2008 when gas was nearing \$5 per gallon. We were also attending lots more invitational EVents with our converted EVs. The first Tesla Roadster was just coming into being. Let's get out there and grow the FVEAA!!!

# FVEAA Paid Up Members as of November 13, 2024 10:19am

Members: Minimum: 46 on 2019-11-12, Maximum: 255 on 2008-10-28, Latest: 69 on 2024-11-13