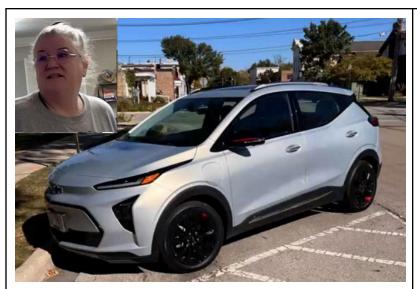

On-line attendees

Jeanne Neltnor, her beautiful 2023 Chevy Bolt, and the charging station that Jeff Miller installed in her garage  $\rightarrow$ 

Upcoming EVents Rich Hirschberg

\*\*\*If you know of upcoming car shows, cruise nights, parades, or get-togethers, please shoot me an email - GoAFVs@yahoo.com

#### HAPPY NEW BOLT OWNER

- Jeanne Neltnor, who had worked for Toyota, wanted to buy an American electric vehicle.
- She recently heard our FVEAA VP Tracey McFadden give a presentation on electric vehicles and was sold on the idea.
- She approached Tracey, knowing what car she was looking for and asked for help. With his
  excellent guidance she bought a used 2023 Chevy Bolt at a great price.
- She loves the car, the Bose speakers, sunroof, lane assistance, backup assist and said in the future she will likely buy another.
- Jeanne already had a subpanel in her garage so Jeff Miller made her a good deal and installed a Level 2 charger as shown in the photo.
- Great teamwork guys. Now all she needs to do (she said) is to drive it more!