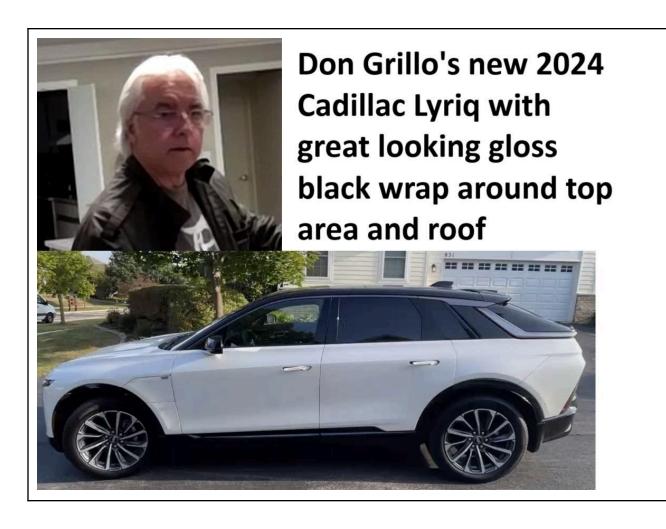

#### CADILLAC LYRIQ ELECTRIC VEHICLE

- Don Grillo, friend of the club described his new Cadillac Lyriq and his purchase ordeal with Cadillac that began over two years ago in 2022.
- He said, "You ought to drive a Cadillac at least once in your life" so this was the car he
  decided to get.
- After a lengthy delay and more delays upon delays, he finally canceled the order and after discussions with Tracey, he decided to lease one instead.
- He finally received the car a few months ago and had it specially wrapped which looks sharp - see the photos – a very classy looking EV.
- Don then presented the specifications and information on the Lyrig Thanks Don!